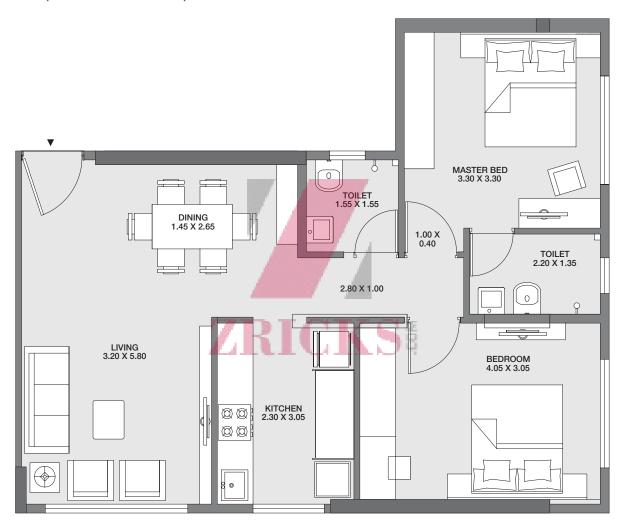

### **2 BHK**

Typical Floor Plan

Carpet Area: 65.67 Sq.mtr.

1 sq.mtr. = 10.764 Sq.ft.

- Spacious layout separating guest bedroom from master bedroom
- No passages in the apartment ensures no wastage

Disclaimer: The Project is being developed by Shivam Developers and Godrej Properties Ltd. are Development Manager to the Project. The Project is conceptualized, managed and marketed by Godrej Properties Ltd. The furniture fittings/fixtures etc. shown in the image are only indicative in nature and are only for the purpose of illustrating/indicating a possible layout and do not form part of the standard specifications/amenities/services to be provided in the flat. All specifications of the flat shall be as per the final agreement between the Parties.