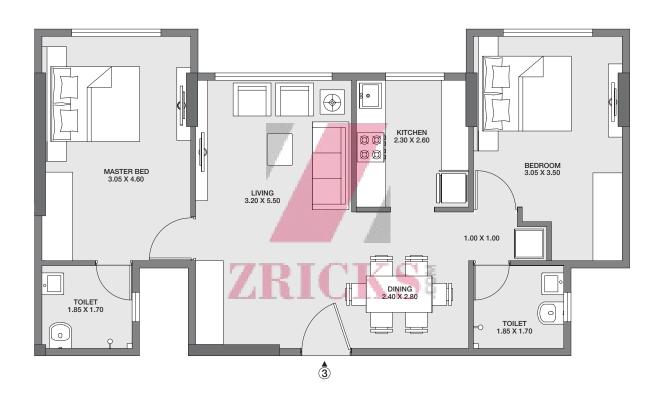

### **2 BHK**

Typical Floor Plan

Carpet Area: 62.48 Sq.mtr.

1 sq.mtr. = 10.764 Sq.ft.

- Well segregated living areas and bedroom areas
- Spacious bedroom sizes

Disclaimer: The Project is being developed by Shivam Developers and Godrej Properties Ltd. are Development Manager to the Project. The Project is conceptualized, managed and marketed by Godrej Properties Ltd. The furniture fittings/fixtures etc. shown in the image are only indicative in nature and are only for the purpose of illustrating/indicating a possible layout and do not form part of the standard specifications/amenities/services to be provided in the flat. All specifications of the flat shall be as per the final agreement between the Parties.