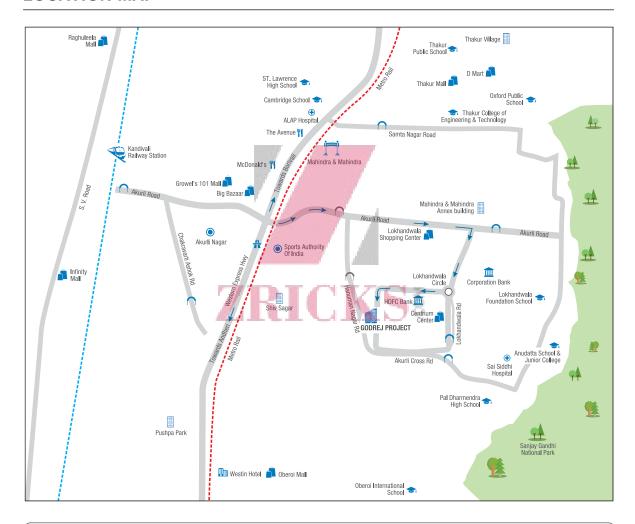

### **LOCATION MAP**

### **EXCELLENT CONNECTIVITY**

Easy access to major commercial hubs and all parts of Mumbai through the Western Express Highway.#

Kandivali Station - 2.3 kms | 13 mins# Malad Station - 3.7 kms | 19 mins# Borivali Station - 5.7kms | 25 mins#

Upcoming 16.5 kms long Mumbai Metro line from Andheri (E) to Dahisar (E) will connect all major locations on Western Express Highway. The proposed station is just 2 kms away from the project.##

The International and Domestic airport is 12 kms away from the project and is well-connected through the Western Express Highway.#

### SOCIAL INFRASTRUCTURE#

#### **Colleges**

Thakur College of Science and Commerce - 3.1 kms

Prakash College of Science and Commerce - 3.6 kms

Nalanda College - 8.0 kms

Swami Vivekanand Junior College - 4.9 kms

Centrium Shopping center - 1.0 km

Growel's Mall - 1.5 kms

Big Bazaar - 1.5 kms

Oberoi Mall - 3.4 kms

#### **Schools**

VIBGYOR High School - 2.4 kms

St. Josephs Convent School - 2.9 kms

Oberoi International School - 3.0 kms

St. Ann's High School - 3.6 kms

Thakur International School - 3.7 kms

### Hospitals

Jeevan Jyoti Hospital - 1.0 km

Surbhi Life Care Hospital - 1.3 kms

Hayat Hospital - 2.0 kms

Narendra Hospital - 3.9 kms

Metropolis Hospital - 3.9 kms