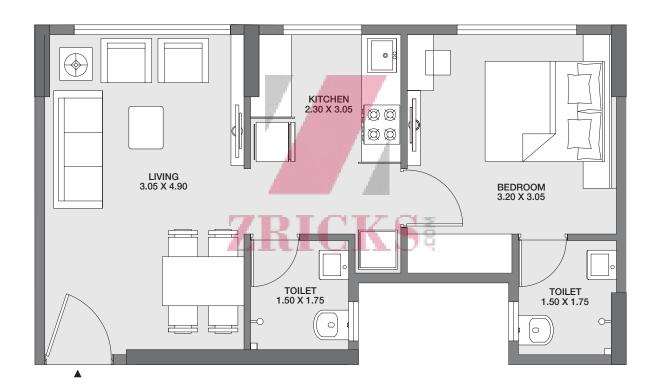

### 1 BHK

Typical Floor Plan

Carpet Area: 39.07 Sq.mtr.

1 sq.mtr. = 10.764 Sq.ft.

- Master washroom and common washroom ensures no compromise in space
- Rectangular living and dining area maximizes space utilization

Disclaimer: The Project is being developed by Shivam Developers and Godrej Properties Ltd. are Development Manager to the Project. The Project is conceptualized, managed and marketed by Godrej Properties Ltd. The furniture fittings/fixtures etc. shown in the image are only indicative in nature and are only for the purpose of illustrating/indicating a possible layout and do not form part of the standard specifications/amenities/services to be provided in the flat. All specifications of the flat shall be as per the final agreement between the Parties.